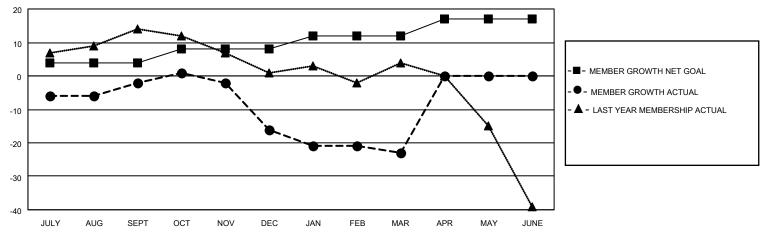

#### GOALS AND ACTUAL MEMBERS CUMULATIVE

| DROPPED CLUBS: 1 |    | 11 CLUBS OF 33 ADDED 1 OR<br>MORE NEW MEMBERS | GENDER DISTRIBUTION                |              |  |
|------------------|----|-----------------------------------------------|------------------------------------|--------------|--|
|                  |    | MORE NEW MEMBERS                              | MALE 516 (70.20%)                  |              |  |
|                  |    |                                               | FEMALE                             | 218 (29.66%) |  |
| DROPPED MEMBERS  |    |                                               | NON BINARY                         | 0 (0.00%)    |  |
|                  | 7  |                                               | PREFER NOT TO ANSWER               | 1 (0.14%)    |  |
| DECEASED         | 1  |                                               |                                    |              |  |
| CLUB CANCELLED   | 0  | CLICK HERE FOR CUMULATIVE                     | TOTAL FAMILY UNIT MEMBERS 179      |              |  |
| OTHER            | 40 | MEMBERSHIP DATA                               |                                    |              |  |
| TOTAL            | 47 |                                               | FAMILY MEMBERS PAYING HALF DUES 93 |              |  |
|                  |    |                                               |                                    |              |  |